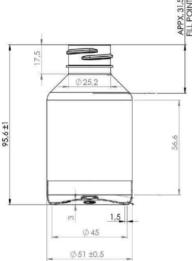

### **General info**

| Item no. (SKU):    | LS1370612112          |
|--------------------|-----------------------|
| Family / Range:    | Cosmo Veral           |
| Capacity:          | 125ml                 |
| Neck:              | 28/410                |
| Weight:            | 13                    |
| Shape:             | Round                 |
| Material:          | PET                   |
| Colour:            | All Colours Available |
| Print Areas:       | N/A                   |
| Country of Origin: | Lithuania             |