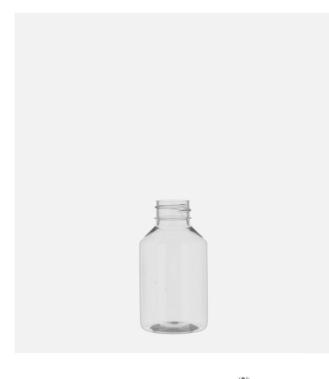

### **General info**

| Item no. (SKU):    | LS1370612112          |
|--------------------|-----------------------|
| Family / Range:    | Cosmo Veral           |
| Capacity:          | 125ml                 |
| Neck:              | 28/410                |
| Weight:            | 13                    |
| Shape:             | Round                 |
| Material:          | PET                   |
| Colour:            | All Colours Available |
| Print Areas:       | N/A                   |
| Country of Origin: | Lithuania             |